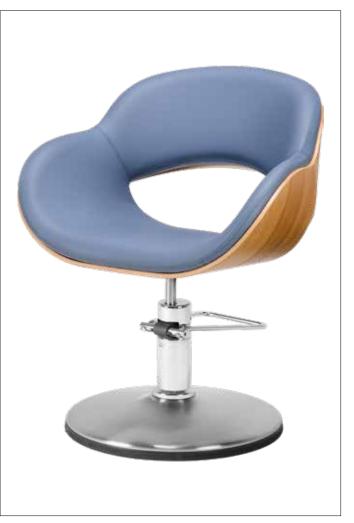

# Luar

Elevating the quality and value of services

The LUAR chair is a true gem in the Takara Belmont range of motorised chairs. Designed to support a wide range of services, from hair care to facials, manicures and pedicures, LUAR offers a complete and comfortable experience for clients and beauty operators.

Featuring a modern design and robust construction, the LUAR features a full recline and a variety of ergonomic qualities. This compact unit not only optimizes the space in the salon, but also improves the quality and value of the services offered. With LUAR, Takara Belmont is redefining the standards of comfort and versatility in the beauty industry.