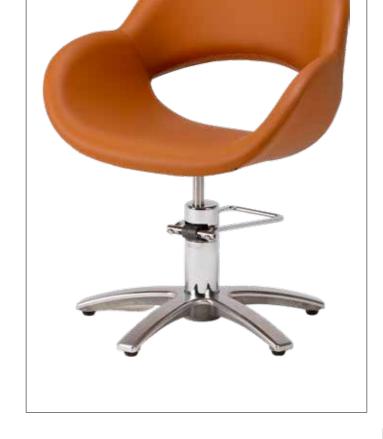

Takara Belmont is redefining the standards of comfort and versatility in the beauty industry.

With a contemporary style and intuitive design, W SWING YUME marries functionality and aesthetics. Takara Belmont fosters creativity in workspace organization, empowering beauty professionals to personalize and enhance their clients' experience.



# ROLLER-BALL F

### € 2.680 + VAT



FREE WITH ROLLER BALL F

COLOR MIX



CARE DRY G € 2.680 + VAT

# SPA MIST II FULL OPTIONAL

## € 2.680 + VAT





# YUME ESPOIR ESL € 6.380 + VAT



### YUME HEADBATH

2 YUME ESPOIR ESL € 13.000 + VAT

1 HEADBATH FOR FREE



SPA MIST II

2 YUME ESPOIR ESL € 14.400 + VAT

## 1 SPA MIST II FOR FREE

#### YUME HEADBATH € 1.120 + VAT





SPIRIT BACKWASH WITH ELECTRIC LEGREST + GEL SILICON NECKREST

## € 2.890 + VAT



#### SPIRIT BACKWASH WITH ELECTRIC LEGREST AND AIR MASSAGE + GEL SILICON NECKREST

€ 3.940 + VAT



THEA WOOD 2 CHAIRS WITH ROUNDED BASE YE

€ 2.058 + VAT

#### THEA 2 CHAIRS WITH CHROME STAR BASE

#### PREZZO OFFERTA € 1.246 + VAT





# VEGA 2 CHAIRS

BLACK STRUCTURE + BLACK ROUND BASE YEB 1.904 + VAT

ROSEGOLD STRUCTURE + ROSEGOLD ROUND BASE YERG 0.142 + VAT



## CLIO 2 CHAIR WITH CHROME STAR BASE

€ 1.288 + VAT



SHIKI 2 CHAIRS WITH STAR BASE YAB

€ 1.274 + VAT

# SHIKI 2 CHAIRS WITH CHROME ROUND BASE YE € 1.330 + VAT





### ILARY 2 CHAIRS WITH CHROME STAR BASE

€ 1.358 + VAT

#### QUEEN 2 CHAIRS WITH CHROME STAR BASE

€ 1.288 + VAT





## DAINTY WITH CHROME ROUND BASE

2 CHAIRS € 3.400 + VAT

MAGNETIC SHELF FOR SCISSORS FOR FREE WITH THE ORDER OF TWO DAINTY BARBER CHAIRS

## 3