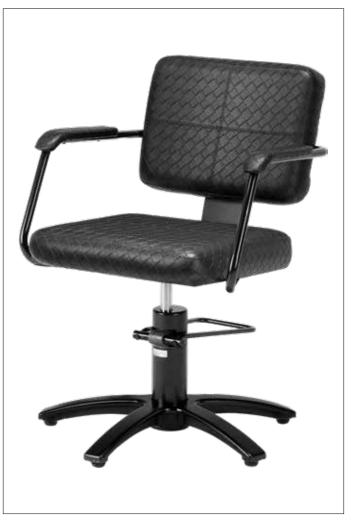

## YUME HEADBATH

2 YUME ESPOIR ESL € 13.000 + VAT

1 HEADBATH FOR FREE



SPA MIST II

2 YUME ESPOIR ESL € 14.400 + VAT

## 1 SPA MIST II FOR FREE

#### YUME HEADBATH € 1.120 + VAT





SPIRIT BACKWASH WITH ELECTRIC LEGREST + GEL SILICON NECKREST

## € 2.890 + VAT



#### SPIRIT BACKWASH WITH ELECTRIC LEGREST AND AIR MASSAGE + GEL SILICON NECKREST

€ 3.940 + VAT



THEA WOOD 2 CHAIRS WITH ROUNDED BASE YE

€ 2.058 + VAT

#### THEA 2 CHAIRS WITH CHROME STAR BASE

#### PREZZO OFFERTA € 1.246 + VAT





# VEGA 2 CHAIRS

BLACK STRUCTURE + BLACK ROUND BASE YEB 1.904 + VAT

ROSEGOLD STRUCTURE + ROSEGOLD ROUND BASE YERG 0.142 + VAT



## CLIO 2 CHAIR WITH CHROME STAR BASE

€ 1.288 + VAT



SHIKI 2 CHAIRS WITH STAR BASE YAB

€ 1.274 + VAT

# SHIKI 2 CHAIRS WITH CHROME ROUND BASE YE € 1.330 + VAT





### ILARY 2 CHAIRS WITH CHROME STAR BASE

€ 1.358 + VAT

#### QUEEN 2 CHAIRS WITH CHROME STAR BASE

€ 1.288 + VAT





## DAINTY WITH CHROME ROUND BASE

2 CHAIRS € 3.400 + VAT

MAGNETIC SHELF FOR SCISSORS FOR FREE WITH THE ORDER OF TWO DAINTY BARBER CHAIRS

## 3 CHAIRS POLTRONE € 5.100 + VAT

TBM-2002K TROLLEY FOR FREE WITH THE ORDER OF THREE DAINTY BARBER CHAIRS

## APOLLO ICON WITH CHROME ROUND BASE

# $\begin{array}{l} 2 \text{ CHAIRS} \\ \textcircled{0} 6.660 + \text{VAT} \end{array}$

MINI CABI TOWEL WARMERS FOR FREE WITH THE ORDER OF TWO APOLLO ICON BARBER CHAIRS.

### 3 CHAIRS € 9.990 + VAT

MINI CABI TOWEL WARMERS + TBM-2002K TROLLEY FOR FREE WITH THE ORDER OF THREE APOLLO ICON BARBER CHAIRS.





#### ECO SHOWER HEAD + COMFORT GEL NECKREST € 160 + VAT

(Price list € 240 + VAT)