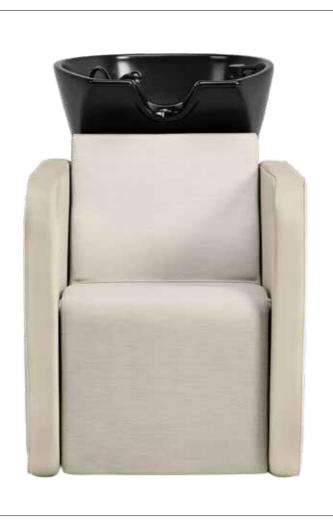

#### YUME HEADBATH € 1.120 + VAT

SPIRIT BACKWASH WITH ELECTRIC LEGREST + GEL SILICON NECKREST