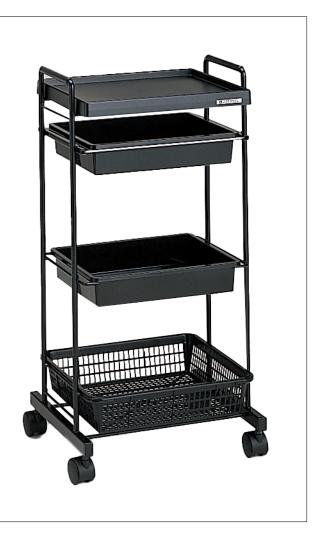

#### TBM2002K (2 PCS) € 510 + VAT

Powder coated metal trolley, modular and practical, on swivel wheels.