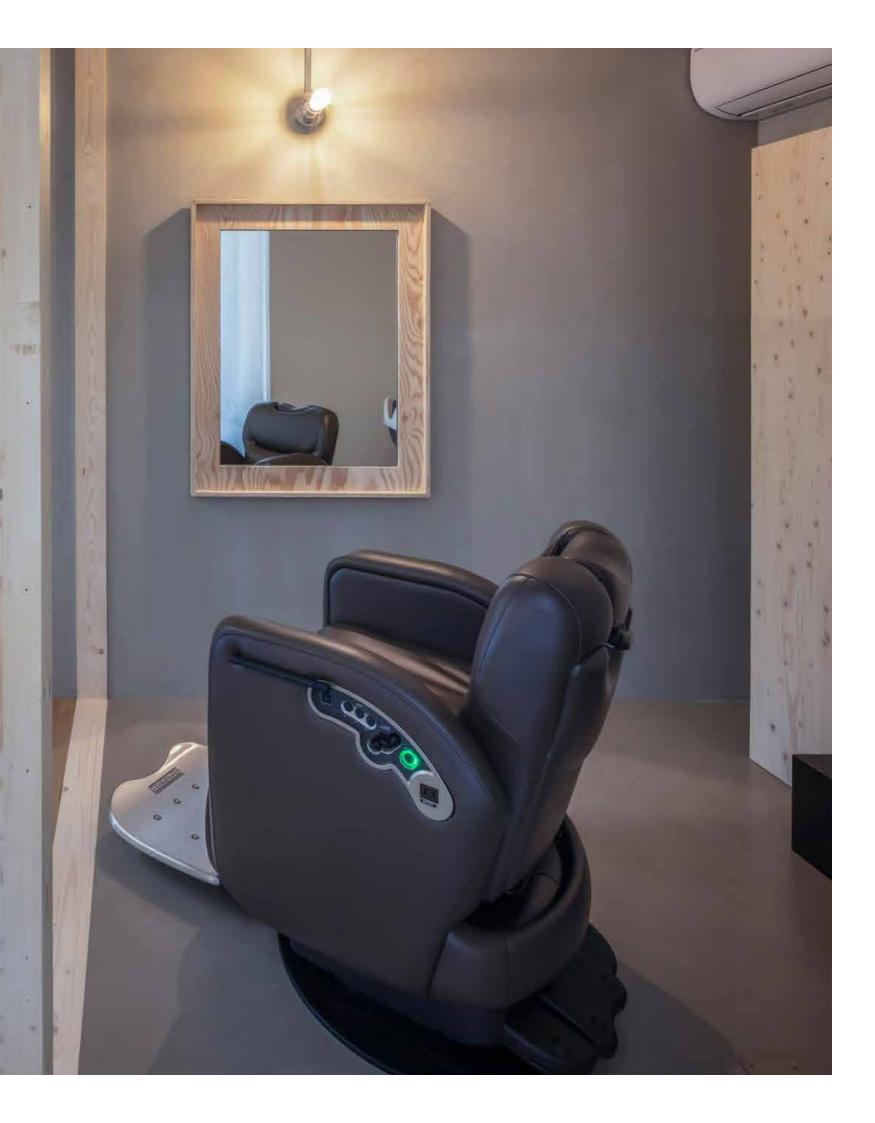

# Luar

Elevating the quality and value of services

The LUAR chair is a true gem in the Takara Belmont range of motorised chairs. Designed to support a wide range of services, from hair care to facials, manicures and pedicures, LUAR offers a complete and comfortable experience for clients and beauty operators.

Featuring a modern design and robust construction, the LUAR features a full recline and a variety of ergonomic qualities. This compact unit not only optimizes the space in the salon, but also improves the quality and value of the services offered. With LUAR, Takara Belmont is redefining the standards of comfort and versatility in the beauty industry.