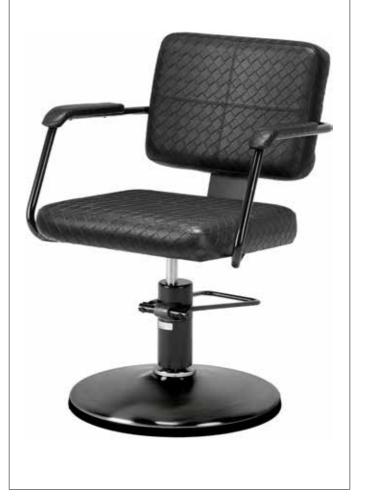

2.680 + VAT



FREE WITH ROLLER BALL F

COLOR MIX



CARE DRY G € 2.680 + VAT

# SPA MIST II FULL OPTIONAL

## € 2.680 + VAT





# YUME ESPOIR ESL € 6.380 + VAT



### YUME HEADBATH

2 YUME ESPOIR ESL € 13.000 + VAT

1 HEADBATH FOR FREE



SPA MIST II

2 YUME ESPOIR ESL € 14.400 + VAT

## 1 SPA MIST II FOR FREE

#### YUME HEADBATH € 1.120 + VAT





SPIRIT BACKWASH WITH ELECTRIC LEGREST + GEL SILICON NECKREST

## € 2.890 + VAT



#### SPIRIT BACKWASH WITH ELECTRIC LEGREST AND AIR MASSAGE + GEL SILICON NECKREST

€ 3.940 + VAT



THEA WOOD 2 CHAIRS WITH ROUNDED BASE YE

€ 2.058 + VAT

#### THEA 2 CHAIRS WITH CHROME STAR BASE

#### PREZZO OFFERTA € 1.246 + VAT





# VEGA 2 CHAIRS

BLACK STRUCTURE + BLACK ROUND BASE YEB 1.904 + VAT

ROSEGOLD STRUCTURE + ROSEGOLD ROUND BASE YERG 0.142 + VAT



## CLIO 2 CHAIR WITH CHROME STAR BASE

€ 1.288 + VAT



SHIKI 2 CHAIRS WITH STAR BASE YAB

€ 1.274 + VAT

# SHIKI 2 CHAIRS WITH CHROME ROUND BASE YE € 1.330 + VAT





### ILARY 2 CHAIRS WITH CHROME STAR BASE

€ 1.358 + VAT

#### QUEEN 2 CHAIRS WITH CHROME STAR BASE

€ 1.288 + VAT





## DAINTY WITH CHROME ROUND BASE

2 CHAIRS € 3.400 + VAT

MAGNETIC SHELF FOR SCISSORS FOR FREE WITH THE ORDER OF TWO DAINTY BARBER CHAIRS

## 3 CHAIRS POLTRONE € 5.100 + VAT

TBM-2002K TROLLEY FOR FREE WITH THE ORDER OF THREE DAINTY BARBER CHAIRS

## APOLLO ICON WITH CHROME ROUND BASE

# $\begin{array}{l} 2 \text{ CHAIRS} \\ \textcircled{0} 6.660 + \text{VAT} \end{array}$

MINI CABI TOWEL WARMERS FOR FREE WITH THE ORDER OF TWO APOLLO ICON BARBER CHAIRS.

### 3 CHAIRS € 9.990 + VAT

MINI CABI TOWEL WARMERS