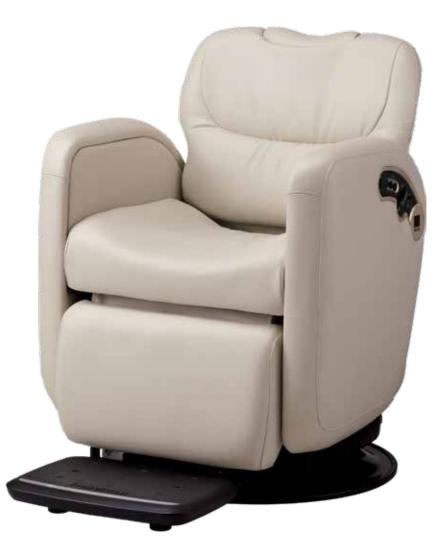

# Luar

Elevating the quality and value of services

The LUAR chair is a true gem in the Takara Belmont range of motorised chairs. Designed to support a wide range of services, from hair care to facials, manicures and pedicures, LUAR offers a complete and comfortable experience for clients and beauty operators.

Featuring a modern design and robust construction, the LUAR features a full recline and a variety of ergonomic qualities. This compact unit not only optimizes the space in the salon, but also improves the quality and value of the services offered. With LUAR, Takara Belmont is redefining the standards of comfort and versatility in the beauty industry.