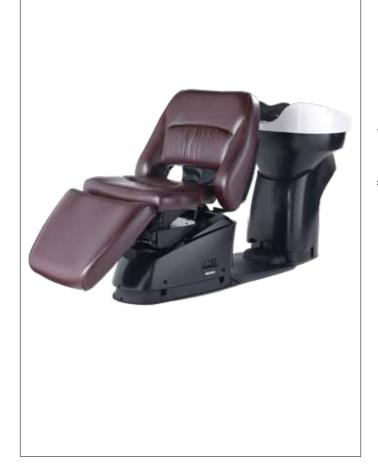

#### YUME HEADBATH € 1.120 + VAT

SPIRIT BACKWASH WITH ELECTRIC LEGREST + GEL SILICON NECKREST

## € 2.890 + VAT