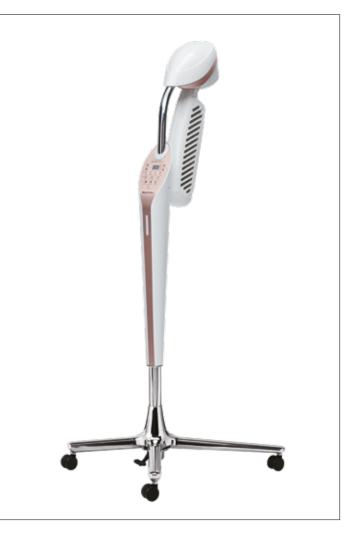

# ROLLER-BALL F

### € 2.680 + VAT

FREE WITH ROLLER BALL F

COLOR MIX

CARE DRY G € 2.680 + VAT