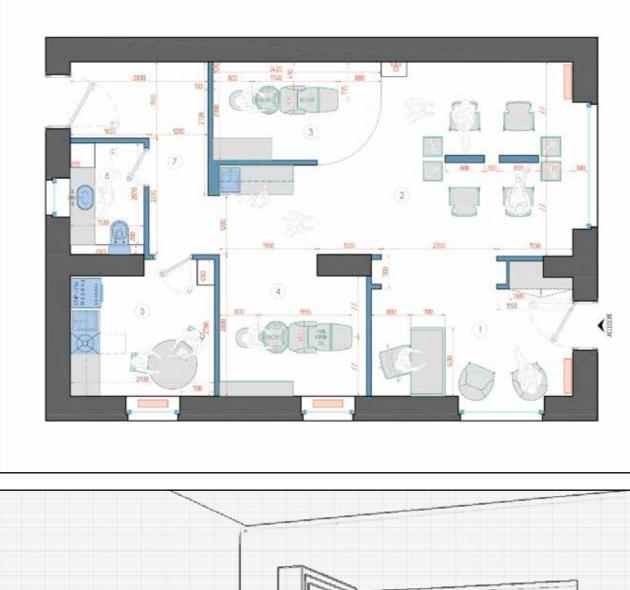

trategic layout of the spaces not only reflect the style of the salon, but also contribute to the well-being of customers, creating a relaxing and harmonious atmosphere.

The world of beauty is experiencing a real revolution, driven by innovative trends that seek to combine aesthetics, well-being and unique experience. Takara Belmont has always embraced these values and brought the concept of total well-being around the world through its products. It's time to embrace these new trends and let yourself be pampered by an ever-evolving world of beauty and well-being.

















































































Alice Le Chic -Salionze (VR)-





Layout and Rendering



#### Bluebonton -Brescia-









#### My Hair SPA -Monza-



#### My Hair SPA -Monza-







# Innovation & Style Takara Belmont Revolutionizes the Salon Experience with New LUAR and W

SWING YUME Products.

Takara Belmont is thrilled to announce the European launch of two revolutionary new products: the LUAR chair and the W SWING YUME washing unit. These state-of-the-art products embody Takara Belmont's ongoing commitment to elevating the customer experience and enhancing the functionality of beauty salon workspaces.





# Luar

Elevating the quality and value of services

The LUAR chair is a true gem in the Takara Belmont range of motorised chairs. Designed to support a wide range of services, from hair care to facials, manicures and pedicures, LUAR offers a complete and comfortable experience for clients and beauty operators.



W Swing Yume

Creativity in the washing sp