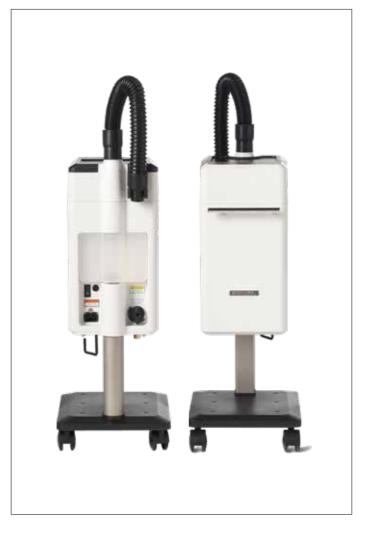

ly accessible atmosphere. The basin has all the features and conveniences of the classic Yume shampoo unit and is therefore compatible with the Yume Headbath



Featuring a modern design and robust construction, the LUAR features a full recline and a variety of ergonomic qualities. This compact unit not only optimizes the space in the salon, but also improves the quality and value of the services offered. With LUAR, Takara Belmont is redefining the standards of comfort and versatility in the beauty industry.

With a contemporary style and intuitive design, W SWING YUME marries functionality and aesthetics. Takara Belmont fosters creativity in workspace organization, empowering beauty professionals to personalize and enhance their clients' experience.



# ROLLER-BALL F

### € 2.680 + VAT



FREE WITH ROLLER BALL F

COLOR MIX



CARE DRY G € 2.680 + VAT

# SPA MIST II FULL OPTIONAL

## € 2.680 + VAT





# YUME ESPOIR ESL € 6.380 + VAT



### YUME HEADBATH

2 YUME ESPOIR ESL € 13.000 + VAT

1 HEADBATH FOR FREE



SPA MIST II

2 YUME ESPOIR ESL € 14.400 + VAT

## 1 SPA MIST II FOR FREE

#### YUME HEADBATH € 1.120 + VAT





SPIRIT BACKWASH WITH ELECTRIC LEGREST + GEL SILICON NECKREST

## € 2.890 + VAT



#### SPIRIT BACKWASH WITH ELECTRIC LEGREST AND AIR MASSAGE + GEL SILICON NECKREST

€ 3.940 + VAT



THEA WOOD 2 CHAIRS WITH ROUNDED BASE YE

€ 2.058 + VAT

#### THEA 2 CHAIRS WITH CHROME STAR BASE

#### PREZZO OFFERTA € 1.246 + VAT





# VEGA 2 CHAIRS

BLACK STRUCTURE + BLACK ROUND BASE YEB 1.904 + VAT

ROSEGOLD STRUCTURE + ROSEGOLD ROUND BASE YERG 0.142 + VAT



## CLIO 2 C