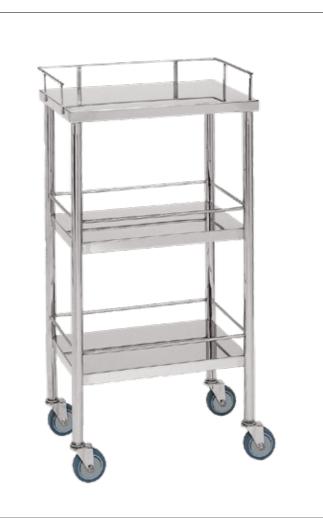

BER CHAIRS

## 3 CHAIRS POLTRONE € 5.100 + VAT

TBM-2002K TROLLEY FOR FREE WITH THE ORDER OF THREE DAINTY BARBER CHAIRS

## APOLLO ICON WITH CHROME ROUND BASE

# $\begin{array}{l} 2 \text{ CHAIRS} \\ \textcircled{0} 6.660 + \text{VAT} \end{array}$

MINI CABI TOWEL WARMERS FOR FREE WITH THE ORDER OF TWO APOLLO ICON BARBER CHAIRS.

### 3 CHAIRS € 9.990 + VAT

MINI CABI TOWEL WARMERS + TBM-2002K TROLLEY FOR FREE WITH THE ORDER OF THREE APOLLO ICON BARBER CHAIRS.





#### ECO SHOWER HEAD + COMFORT GEL NECKREST € 160 + VAT

(Price list € 240 + VAT)

New generation adjustable shower head, designed to optimize water consumption.

- Two modes of use available, changeable only with a click:
- shower mode
- low splash foaming mode

The shower head is suitable with all Takara Belmont backwashes.





## JOLLY METAL EASY (2 PCS) € 840 + VAT

Metal trolley with shiny or satin chrome finish with "linen canvas" effect. It can fit up to four drawers, equipped with low-friction anti-hair wheels. 4 drawers included. Shelves excluded.

MAGNETIC SHELVES € 120 + VAT

PLASTIC SHELVES € 41 + VAT



# $\begin{array}{l} \mathsf{MN01} \ (2 \ \mathsf{PCS}) \\ {\textcircled{\bullet}} \ 680 + \mathsf{VAT} \end{array}$

Multifunctional storage trolley, in steel, on anti-hair swivel wheels.

# MNO3 (2 PCS) € 630 + VAT

#### TBM2002K (2 PCS) € 510 + VAT

Powder coated metal trolley, modular and practical, on swivel wheels.





#### HEADQUARTER

JAPAN

2-1-1, Higashi Shinsaibashi, Chuo-Ku, Osaka www.beauty.takarabelmont.co.jp

#### EUROPEAN OFFICES

#### FRANCE

56 Rue des Hautes Pâtures 92000 Nanterre w