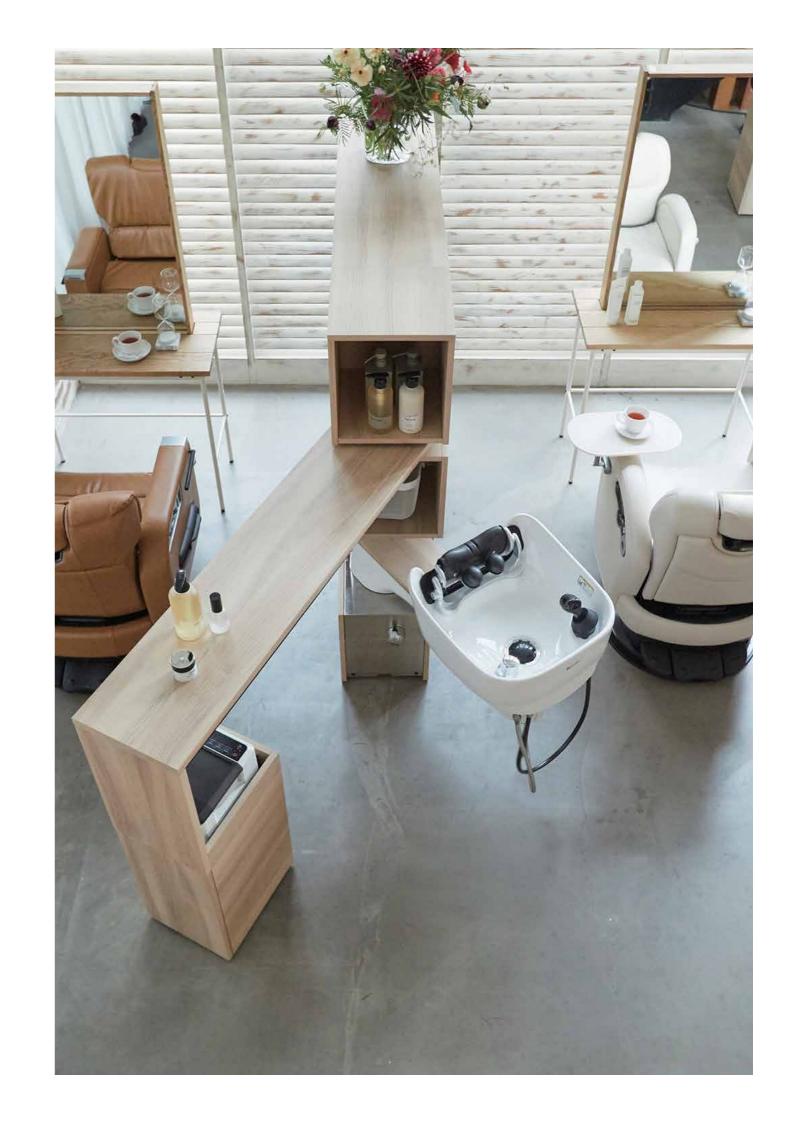

W Swing Yume

Creativity in the washing space

The W SWING YUME washing unit is an innovative solution for optimising workspaces in salons. This versatile product can be used on two stations, coupled with furniture partitions and other accessories. By placing it strategically in the room, you create a semi-private area that provides a cozy and easily accessible atmosphere. The basin has all the features and conveniences of the classic Yume shampoo unit and is therefore compatible with the Yume Headbath

With a contemporary style and intuitive design, W SWING YUME marries functionality and aesthetics. Takara Belmont fosters creativity in workspace organization, empowering beauty professionals to personalize and enhance their clients' experience.