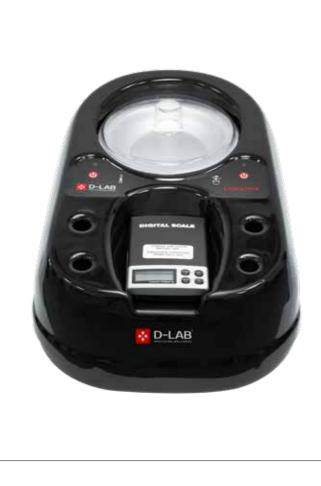

s all the features and conveniences of the classic Yume shampoo unit and is therefore compatible with the Yume Headbath



Featuring a modern design and robust construction, the LUAR features a full recline and a variety of ergonomic qualities. This compact unit not only optimizes the space in the salon, but also improves the quality and value of the services offered. With LUAR, Takara Belmont is redefining the standards of comfort and versatility in the beauty industry.

With a contemporary style and intuitive design, W SWING YUME marries functionality and aesthetics. Takara Belmont fosters creativity in workspace organization, empowering beauty professionals to personalize and enhance their clients' experience.



# ROLLER-BALL F

### € 2.680 + VAT



FREE WITH ROLLER BALL F

COLOR MIX



CARE DRY G € 2.680 + VAT

# SPA MIST II FULL OPTIONAL

## € 2.680 + VAT





# YUME ESPOIR ESL € 6.380 + VAT



### YUME HEADBATH

2 YUME ESPOIR ESL € 13.000 + VAT

1 HEADBATH FOR FREE



SPA MIST II

2 YUME ESPOIR ESL € 14.400 + VAT

## 1 SPA MIST II FOR FREE

#### YUME HEADBATH € 1.120 + VAT





SPIRIT BACKWASH WITH ELECTRIC LEGREST + GEL SILICON NECKREST

## € 2.890 + VAT



#### SPIRIT BACKWASH WITH ELECTRIC LEGREST AND AIR MASSAGE + GEL SILICON NECKREST

€ 3.940 + VAT



THEA WOOD 2 CHAIRS WITH ROUNDED BASE YE

€ 2.058 + VAT

#### THEA 2 CHAIRS WITH CHROME STAR BASE

#### PREZZO OFFERTA € 1.246 + VAT





# VEGA 2 CHAIRS

BLACK STRUCTURE + BLACK ROUND BASE YEB 1.904 + VAT

ROSEGOLD STRUCTURE + ROSEGOLD ROUND BASE YERG 0.142 + VAT



## CLIO 2 CHAIR WITH CHROME STAR BASE

€ 1.288 +