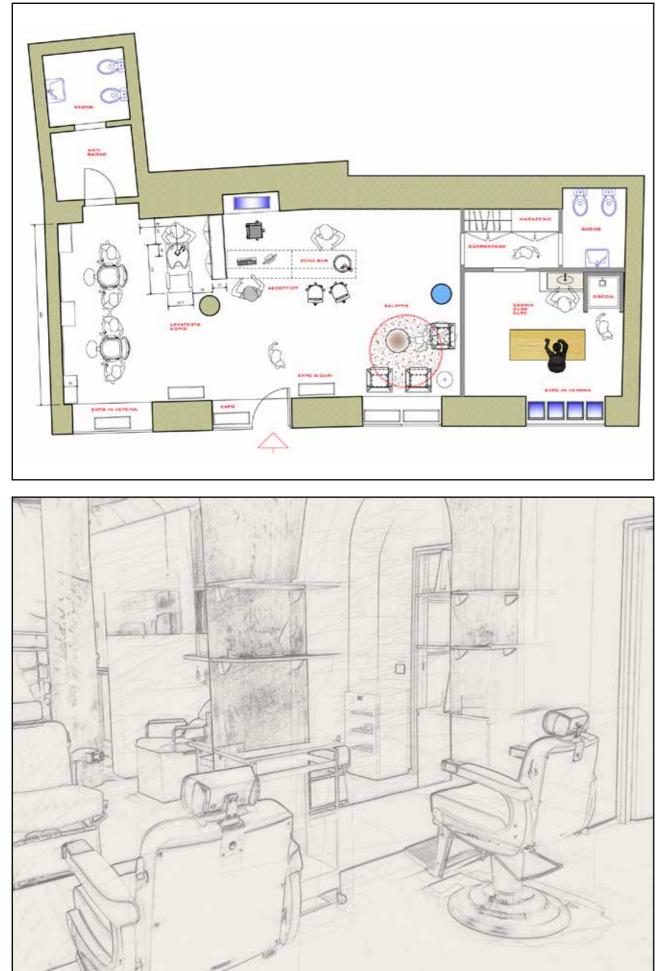

and classy atmosphere. The well-kept furnishings and the strategic layout of the spaces not only reflect the style of the salon, but also contribute to the well-being of customers, creating a relaxing and harmonious atmosphere.

The world of beauty is experiencing a real revolution, driven by innovative trends that seek to combine aesthetics, well-being and unique experience. Takara Belmont has always embraced these values and brought the concept of total well-being around the world through its products. It's time to embrace these new trends and let yourself be pampered by an ever-evolving world of beauty and well-being.

















































































Alice Le Chic -Salionze (VR)-





Layout and Rendering



#### Bluebonton -Brescia-









#### My Hair SPA -Monza-



#### My Hair SPA -Monza-







# Innovation & Style Takara Belmont Revolutionizes the Salon Experience with New LUAR and W

SWING YUME Products.

Takara Belmont is thrilled to announce the European launch of two revolutionary new products: the LUAR chair and the W SWING YUME washing unit. These state-of-the-art products embody Takara Belmont's ongoing commitment to elevating the customer experience and enhancing the functionality of beauty salon workspaces.





# Luar

Elevating the quality and value of services

The LUAR chair is a true gem in the Takara Belmont range of motorised chairs. Designed to support a wide range of services, from hair care to facials, manicures and pedicures, LUAR offers a complete and comfortable experience for clients and beaut