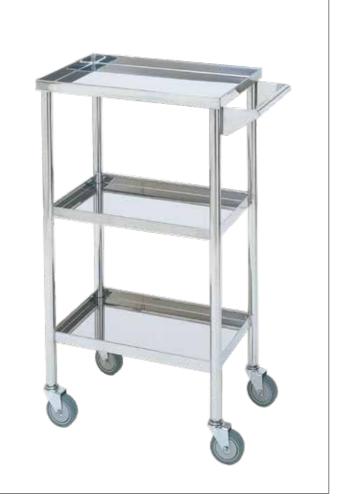

# $\begin{array}{l} \mathsf{MN01} \ (2 \ \mathsf{PCS}) \\ {\textcircled{\bullet}} \ 680 + \mathsf{VAT} \end{array}$

Multifunctional storage trolley, in steel, on anti-hair swivel wheels.