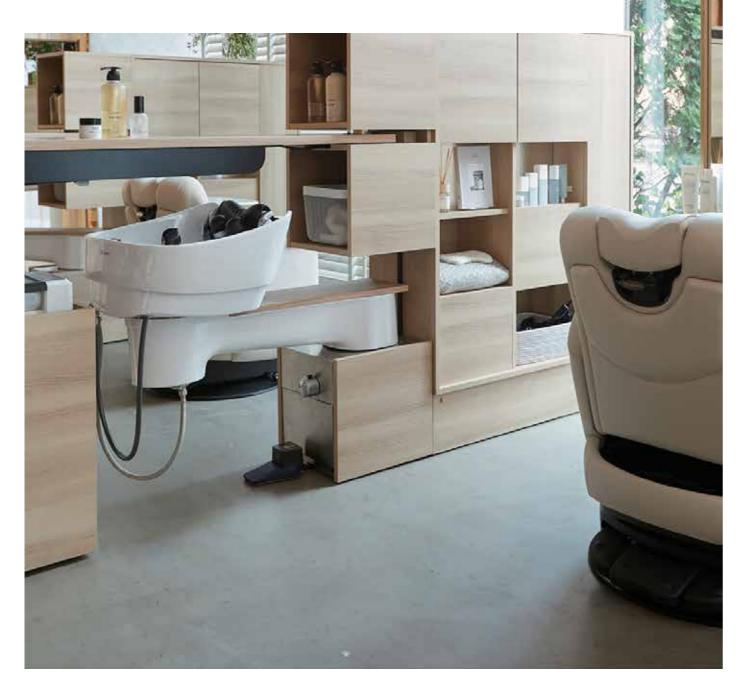

# Innovation & Style Takara Belmont Revolutionizes the Salon Experience with New LUAR and W

SWING YUME Products.

Takara Belmont is thrilled to announce the European launch of two revolutionary new products: the LUAR chair and the W SWING YUME washing unit. These state-of-the-art products embody Takara Belmont's ongoing commitment to elevating the customer experience and enhancing the functionality of beauty salon workspaces.

W Swing Yume

Creativity in the washing space

The W SWING YUME washing unit is an innovative solution for optimising workspaces in salons. This versatile product can be used on two stations, coupled with furniture partitions and other accessories. By placing it strategically in the room, you create a semi-private area that provides a cozy and easily accessible atmosphere. The basin has all the features and conveniences of the classic Yume shampoo unit and is therefore compatible with the Yume Headbath

With a contemporary style and intuitive design, W SWING YUME marries functionality and aesthetics. Takara Belmont fosters creativity in workspace organization, empowering beauty professionals to personalize and enhance their clients' experience.