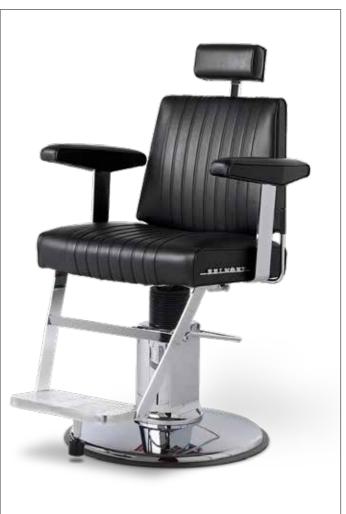

## DAINTY WITH CHROME ROUND BASE

2 CHAIRS € 3.400 + VAT

MAGNETIC SHELF FOR SCISSORS FOR FREE WITH THE ORDER OF TWO DAINTY BARBER CHAIRS

## 3 CHAIRS POLTRONE € 5.100 + VAT

TBM-2002K TROLLEY FOR FREE WITH THE ORDER OF THREE DAINTY BARBER CHAIRS