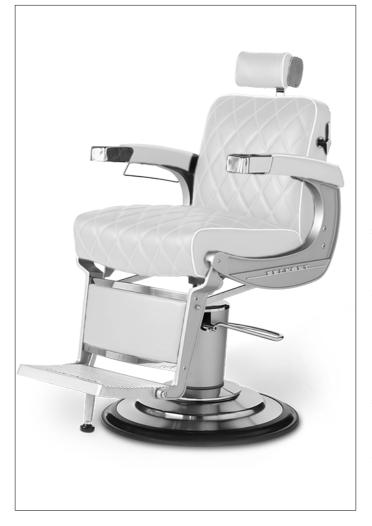

## APOLLO ICON WITH CHROME ROUND BASE

# $\begin{array}{l} 2 \text{ CHAIRS} \\ \textcircled{0} 6.660 + \text{VAT} \end{array}$

MINI CABI TOWEL WARMERS FOR FREE WITH THE ORDER OF TWO APOLLO ICON BARBER CHAIRS.

### 3 CHAIRS € 9.990 + VAT

MINI CABI TOWEL WARMERS + TBM-2002K TROLLEY FOR FREE WITH THE ORDER OF THREE APOLLO ICON BARBER CHAIRS.