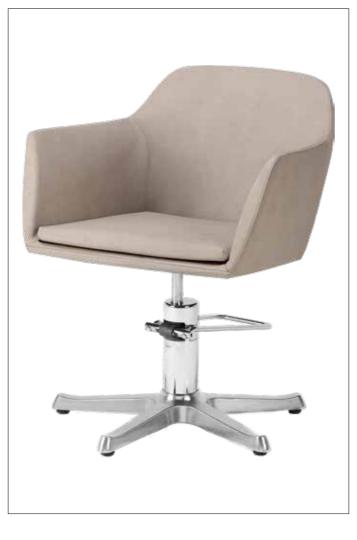

T

## 1 SPA MIST II FOR FREE

#### YUME HEADBATH € 1.120 + VAT





SPIRIT BACKWASH WITH ELECTRIC LEGREST + GEL SILICON NECKREST

## € 2.890 + VAT



#### SPIRIT BACKWASH WITH ELECTRIC LEGREST AND AIR MASSAGE + GEL SILICON NECKREST

€ 3.940 + VAT



THEA WOOD 2 CHAIRS WITH ROUNDED BASE YE

€ 2.058 + VAT

#### THEA 2 CHAIRS WITH CHROME STAR BASE

#### PREZZO OFFERTA € 1.246 + VAT





# VEGA 2 CHAIRS

BLACK STRUCTURE + BLACK ROUND BASE YEB 1.904 + VAT

ROSEGOLD STRUCTURE + ROSEGOLD ROUND BASE YERG 0.142 + VAT



## CLIO 2 CHAIR WITH CHROME STAR BASE

€ 1.288 + VAT



SHIKI 2 CHAIRS WITH STAR BASE YAB

€ 1.274 + VAT

# SHIKI 2 CHAIRS WITH CHROME ROUND BASE YE € 1.330 + VAT





### ILARY 2 CHAIRS WITH CHROME STAR BASE

€ 1.358 + VAT

#### QUEEN 2 CHAIRS WITH CHROME STAR BASE

€ 1.288 + VAT





## DAINTY WITH CHROME ROUND BASE

2 CHAIRS € 3.400 + VAT

MAGNETIC SHELF FOR SCISSORS FOR FREE WITH THE ORDER OF TWO DAINTY BARBER CHAIRS

## 3 CHAIRS POLTRONE € 5.100 + VAT

TBM-2002K TROLLEY FOR FREE WITH THE ORDER OF THREE DAINTY BARBER CHAIRS

## APOLLO ICON WITH CHROME ROUND BASE

# $\begin{array}{l} 2 \text{ CHAIRS} \\ \textcircled{0} 6.660 + \text{VAT} \end{array}$

MINI CABI TOWEL WARMERS FOR FREE WITH THE ORDER OF TWO APOLLO ICON BARBER CHAIRS.

### 3 CHAIRS € 9.990 + VAT

MINI CABI TOWEL WARMERS + TBM-2002K TROLLEY FOR FREE WITH THE ORDER OF THREE APOLLO ICON BARBER CHAIRS.





#### ECO SHOWER HEAD + COMFORT GEL NECKREST € 160 + VAT

(Price list € 240 + VAT)

New generation adjustable shower head, designed to optimize water consumption.

- Two modes of use available, changea