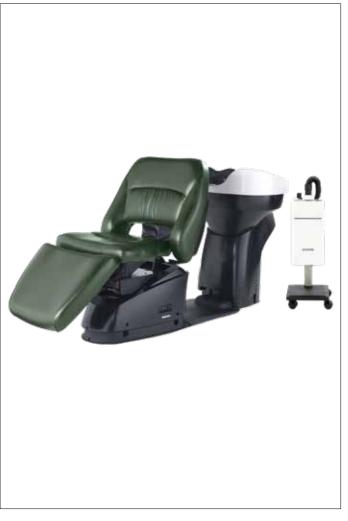

W Swing Yume

Creativity in the washing space

The W SWING YUME washing unit is an innovative solution for optimising workspaces in salons. This versatile product can be used on two stations, coupled with furniture partitions and other accessories. By placing it strategically in the room, you create a semi-private area that provides a cozy and easily accessible atmosphere. The basin has all the features and conveniences of the classic Yume shampoo unit and is therefore compatible with the Yume Headbath

With a contemporary style and intuitive design, W SWING YUME marries functionality and aesthetics. Takara Belmont fosters creativity in workspace organization, empowering beauty professionals to personalize and enhance their clients' experience.