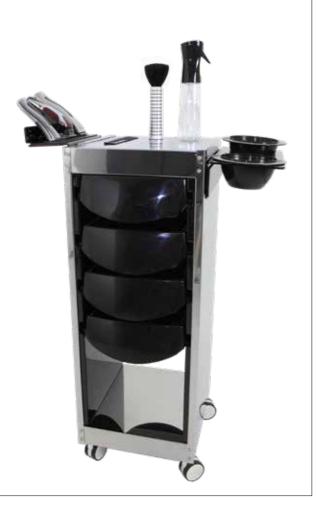

## JOLLY METAL EASY (2 PCS) € 840 + VAT

Metal trolley with shiny or satin chrome finish with "linen canvas" effect. It can fit up to four drawers, equipped with low-friction anti-hair wheels. 4 drawers included. Shelves excluded.

MAGNETIC SHELVES € 120 + VAT

PLASTIC SHELVES € 41 + VAT