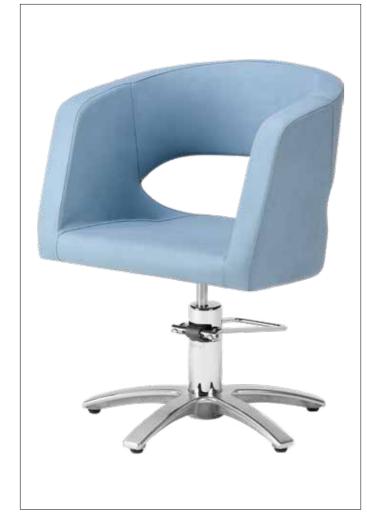

YUME HEADBATH

2 YUME ESPOIR ESL € 13.000 + VAT

1 HEADBATH FOR FREE



SPA MIST II

2 YUME ESPOIR ESL € 14.400 + VAT

## 1 SPA MIST II FOR FREE

#### YUME HEADBATH € 1.120 + VAT





SPIRIT BACKWASH WITH ELECTRIC LEGREST + GEL SILICON NECKREST

## € 2.890 + VAT



#### SPIRIT BACKWASH WITH ELECTRIC LEGREST AND AIR MASSAGE + GEL SILICON NECKREST

€ 3.940 + VAT



THEA WOOD 2 CHAIRS WITH ROUNDED BASE YE

€ 2.058 + VAT

#### THEA 2 CHAIRS WITH CHROME STAR BASE

#### PREZZO OFFERTA € 1.246 + VAT





# VEGA 2 CHAIRS

BLACK STRUCTURE + BLACK ROUND BASE YEB 1.904 + VAT

ROSEGOLD STRUCTURE + ROSEGOLD ROUND BASE YERG 0.142 + VAT



## CLIO 2 CHAIR WITH CHROME STAR BASE

€ 1.288 + VAT



SHIKI 2 CHAIRS WITH STAR BASE YAB

€ 1.274 + VAT

# SHIKI 2 CHAIRS WITH CHROME ROUND BASE YE € 1.330 + VAT





### ILARY 2 CHAIRS WITH CHROME STAR BASE

€ 1.358 + VAT

#### QUEEN 2 CHAIRS WITH CHROME STAR BASE

€ 1.288 + VAT





## DAINTY WITH CHROME ROUND BASE

2 CHAIRS € 3.400 + VAT

MAGNETIC SHELF FOR SCISSORS FOR FREE WITH THE ORDER OF TWO DAINTY BARBER CHAIRS

## 3 CHAIRS POLTRONE € 5.100 + VAT

TBM-2002K TROLLEY FOR FREE WITH THE ORDER OF THREE DAINTY BARBER CHAIRS

## APOLLO ICON WITH CHROME ROUND BASE

# $\begin{array}{l} 2 \text{ CHAIRS} \\ \textcircled{0} 6.660 + \text{VAT} \end{array}$

MINI CABI TOWEL WARMERS FOR FREE WITH THE ORDER OF TWO APOLLO ICON BARBER CHAIRS.

### 3 CHAIRS € 9.990 + VAT

MINI CABI TOWEL WARMERS + TBM-2002K TROLLEY FOR FREE WITH THE ORDER OF THREE APOLLO ICON BARBER CHAIRS.





#### ECO SHOWER HEAD + COMFORT GEL NECKREST € 160 + VAT

(Price list € 240 + VAT)